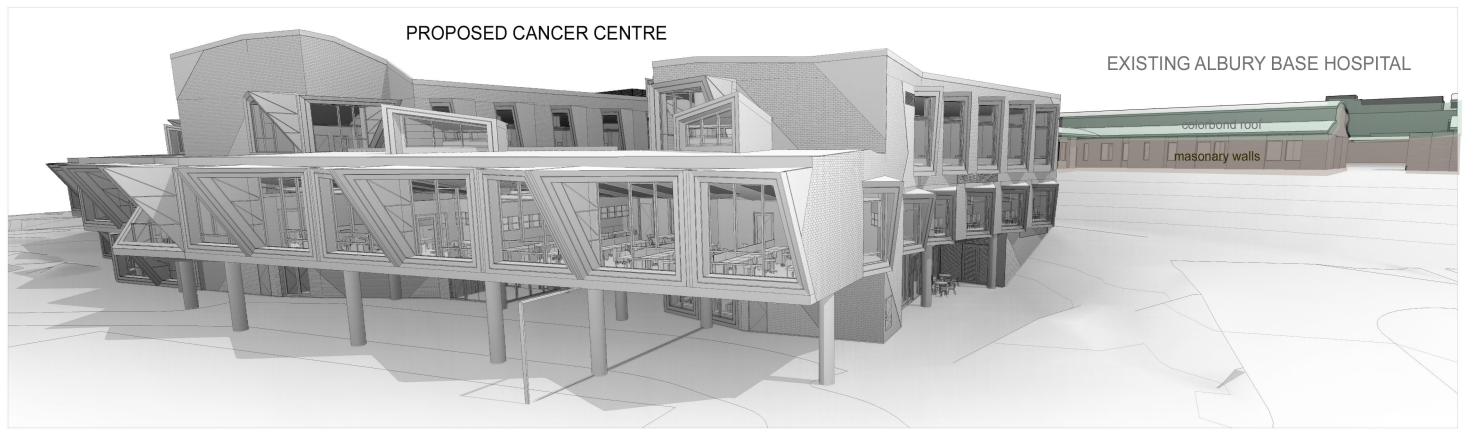

North Western Aerial Perspective of Existing Hospital with Proposed Development.

North Eastern Perspective of Exisitng Hopsital with Proposed Development.

| PROJECT        |
|----------------|
| ALBURY WODONGA |
| HEALTH CANCER  |
| CENTRE         |
|                |

Billard Leece Partnership Pty Ltd Architects & Urban Planners Level 7/180 Flinders Street Melbourne 3000 Victoria Australia T +61 3 9656 5000 F +61 3 9656 5050 E info@blp.com.au www.blp.com.au

CLIENT
ALBURY WODONGA
HEALTH /
DEPARTMENT OF
HEALTH

PROJECT
ALBURY WODONGA
HEALTH CANCER
CENTRE

DESCRIPTION PERSPECTIVES Project No

 Project No
 11714

 Scale
 @A1
 31.05.12

 Drawing No
 Revision

 AB97-0005
 D

D Issued for DD Report - 31.01.13
Draft
C Issued for Coordination 15.01.13
B Issued for Information 12.12.12
A Issued for SD Report 28.08.12
REV