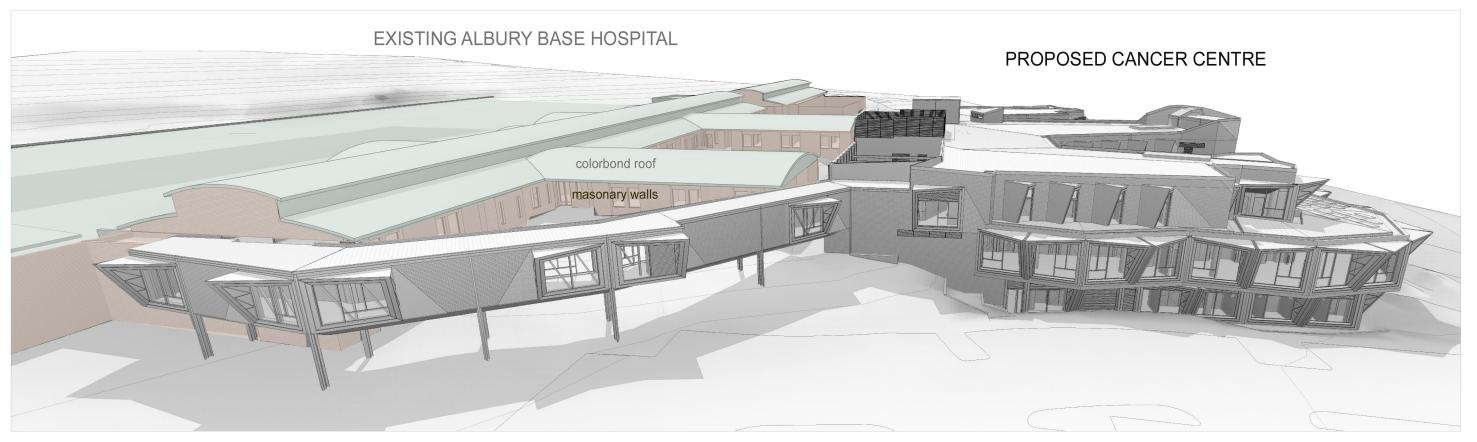

North Western Aerial Perspective of Existing Hospital with Proposed Development.

North Eastern Perspective of Exisitng Hopsital with Proposed Development.

| PROJECT        |
|----------------|
| ALBURY WODONGA |
| HEALTH CANCER  |
| CENTRE         |
|                |

CLIENT
ALBURY WODONGA
HEALTH /
DEPARTMENT OF
HEALTH

PROJECT
ALBURY WODONGA
HEALTH CANCER
CENTRE

DESCRIPTION PERSPECTIVES

 Project No
 11714

 Scale
 @B1
 31.05.12

 Drawing No
 Revision

 AB97-0003
 C

D Issued for DD Report - 31.01.13
Draft
C Issued for Coordination 15.01.13
B Issued for Information 12.12.12
A Issued for SD Report 28.08.12

Billard Leece Partnership Pty Ltd Architects & Urban Planners Level 7/180 Flinders Street Melbourne 3000 Victoria Australia T +61 3 9656 5000 F +61 3 9656 5050 E info@blp.com.au www.blp.com.au

CLIENT
ALBURY WODONGA
HEALTH /
DEPARTMENT OF
HEALTH

PROJECT
ALBURY WODONGA
HEALTH CANCER
CENTRE

DESCRIPTION PERSPECTIVES

Project No Scale @B1 31.05.12

Drawing No Revision AB97-0004 D

D Issued for DD Report - 31.01.13
Draft
C Issued for Coordination 15.01.13
B Issued for Information 12.12.12
A Issued for SD Report 28.08.12