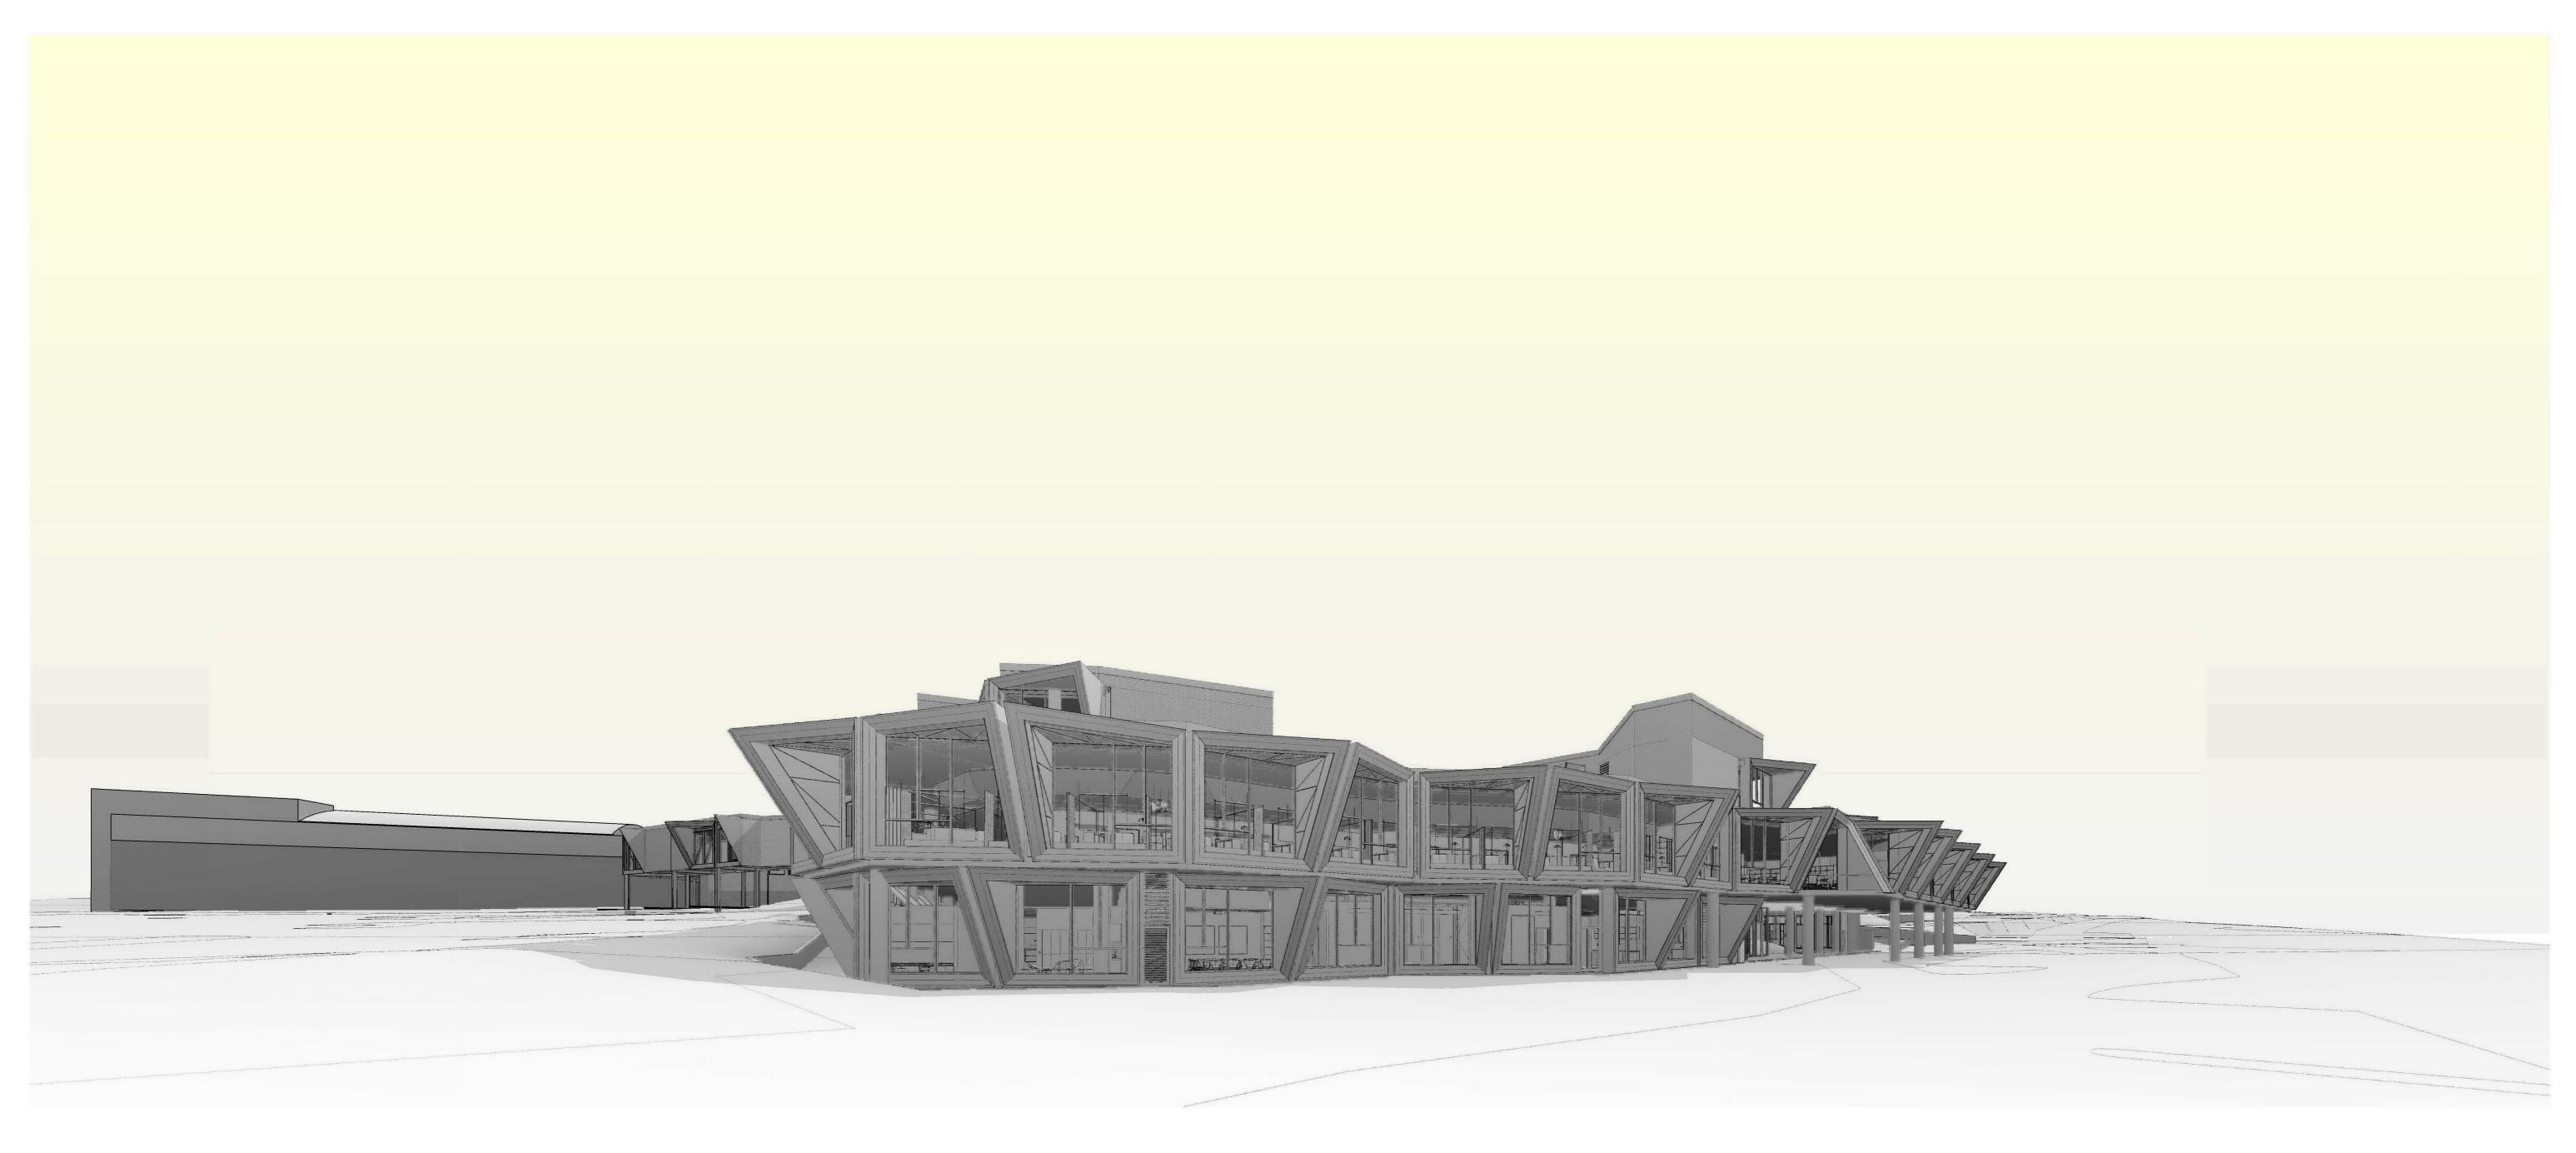

North Western Aerial Perspective of Existing Hospital with Proposed Development.

North Eastern Perspective of Exisitng Hopsital with Proposed Development.

| PROJECT        |
|----------------|
| ALBURY WODONGA |
| HEALTH CANCER  |
| CENTRE         |
|                |

CLIENT
ALBURY WODONGA
HEALTH /
DEPARTMENT OF
HEALTH

PROJECT
ALBURY WODONGA
HEALTH CANCER
CENTRE

DESCRIPTION PERSPECTIVES

 Project No
 11714

 Scale
 @B1
 31.05.12

 Drawing No
 Revision

 AB97-0003
 C

D Issued for DD Report - 31.01.13
Draft
C Issued for Coordination 15.01.13
B Issued for Information 12.12.12
A Issued for SD Report 28.08.12